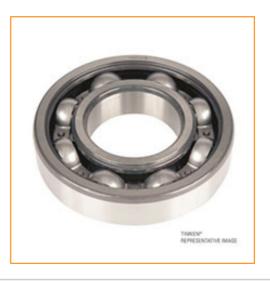

Part Number 6010, Deep Groove Ball Bearings (6000, 6200, 6300, 6400)

Timken's deep groove ball bearings deliver reliable performance in a wide range of applications and conditions. With super-finished raceways and controlled geometries, our premium design helps ensure consistent quality.